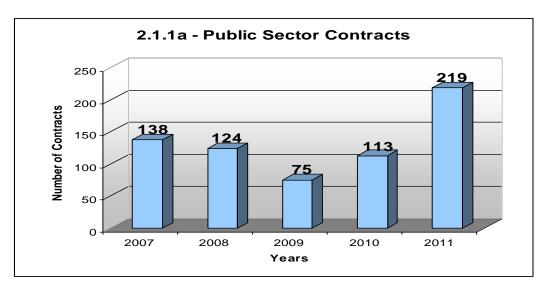

#### 2.1 Volume and nature of contracts

In 2011, the total signed contract value remained at the same high level as in 2010, only decreasing marginally while the number of contracts increased significantly in comparison to 2010. In 2011, 219 contracts were signed in total. The total value of these contracts came to  $\in$  1.645 billion for which EBRD's own financing totalled  $\in$ 1.055 billion (see Annex 1 for the listing of contracts by country of operations). In comparison to 2010, this represents an increase in terms of the number of signed contracts (by 94 per cent) and a slight decrease of total signed contract value (of 1 per cent).

<u>Table 2.1.1a</u> illustrates the number of public sector contracts signed between 2007 and 2011.

Table 2.1.1b demonstrates the overall contract value as well as the portion financed by the EBRD. Over the past five years, a total of 669 contracts have been signed with a total value of  $\epsilon$ 7.109 billion of which the EBRD financed  $\epsilon$ 4.540 billion.

Table 2.1.1 Annual value of public sector contract awards (2007-2011)