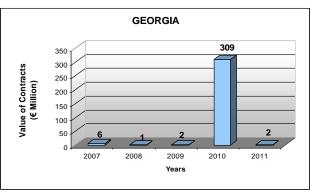

#### Cumulative 2007-2011 data overview

<u>Table 2.3.1</u> illustrates the distribution of contracts signed between 2007 and 2011 in the countries of operations by contract value. During the past five years the countries with the highest total amount of contract value were, in descending order: the Russian Federation (€1.624 billion), Ukraine (€1.176 billion), Romania (€626 million), Kazakhstan (€605 million) and Bosnia and Herzegovina (€560 million). The contracts in these five countries add up to €4.591 billion which represents 65 per cent of the overall total contract value of the past five years (€7 billion). In the period of 2007 to 2011, no public sector contracts were financed in Belarus, Estonia, Hungary, Mongolia, Slovak Republic, Turkey and Turkmenistan.

Table 2.3.1 Public sector contract awards in the countries of operation by value in € (2007-2011)\*

<sup>\*</sup> To add clarity, the total contract values have been rounded to millions of Euros.

#### 2011 analysis

Public sector contracting activity in 2011 was spread across 19 countries of operations. The five countries with the highest contractual activity in terms of number of contracts signed were Romania (61), Ukraine (28), the Russian Federation (25), Bosnia and Herzegovina (18) and Albania (17). These 149 contracts represented nearly 68 per cent of all contracts signed.

The five countries with the highest contractual activity in terms of value, in millions of Euros, are Ukraine ( $\in$ 674), Romania ( $\in$ 237), Kazakhstan ( $\in$ 230), Bosnia and Herzegovina ( $\in$ 104) and the Russian Federation ( $\in$ 102). With a total signed value of  $\in$ 1.347 billion, these contracts represent 82 per cent of the total signed contract value in 2011.

Entities from 10 countries of operations won contracts in their own countries only. These countries were Albania, Bosnia and Herzegovina, Bulgaria, FYR Macedonia, Georgia, Kazakhstan, Kyrgyzstan, Montenegro, Romania and Tajikistan. They won contracts worth a total amount of €409 million or 25 per cent of the overall contract value.