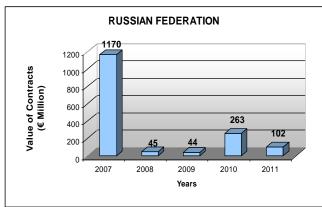

#### Cumulative 2007-2011 data overview

<u>Table 2.3.1</u> illustrates the distribution of contracts signed between 2007 and 2011 in the countries of operations by contract value. During the past five years the countries with the highest total amount of contract value were, in descending order: the Russian Federation (€1.624 billion), Ukraine (€1.176 billion), Romania (€626 million), Kazakhstan (€605 million) and Bosnia and Herzegovina (€560 million). The contracts in these five countries add up to €4.591 billion which represents 65 per cent of the overall total contract value of the past five years (€7 billion). In the period of 2007 to 2011, no public sector contracts were financed in Belarus, Estonia, Hungary, Mongolia, Slovak Republic, Turkey and Turkmenistan.

The five countries with the highest contractual activity in terms of value, in millions of Euros, are Ukraine ( $\in$ 674), Romania ( $\in$ 237), Kazakhstan ( $\in$ 230), Bosnia and Herzegovina ( $\in$ 104) and the Russian Federation ( $\in$ 102). With a total signed value of  $\in$ 1.347 billion, these contracts represent 82 per cent of the total signed contract value in 2011.