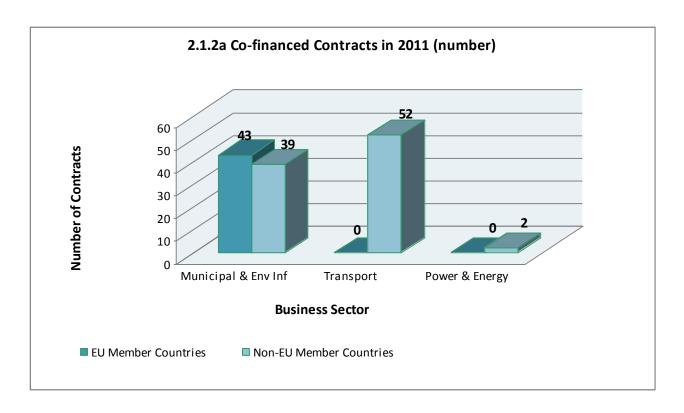

Table 2.1.2 presents the distribution of the 136 co-financed contracts in 2011, in EU member countries and non-EU member countries. Co-financed contracts in EU member countries represented 32 per cent of the total number of co-financed contracts and 18 per cent of the total value of all co-financed contracts. The sector with the highest co-financed contractual activity in terms of the number of contracts was MEI with 82 contracts i.e. 60 per cent of all co-financed contracts representing €336 million). It should be noted that the high proportion of co-financed contracts in the MEI sector can be partly explained by the increase in the number of contracts deriving from projects co-financed with the cohesion funds. Due to this, the majority of these co-financed contracts were signed in EU member countries (43 out of 82). The highest overall co-financed contract value was in the Transport Sector (€724 million representing 58 per cent of the total co-financed contract value). In the Transport and Power & Energy sectors all 54 of the co-financed contracts were signed in non-EU member countries.

Table 2.1.2 Distribution of co-financed public sector contracts during 2011