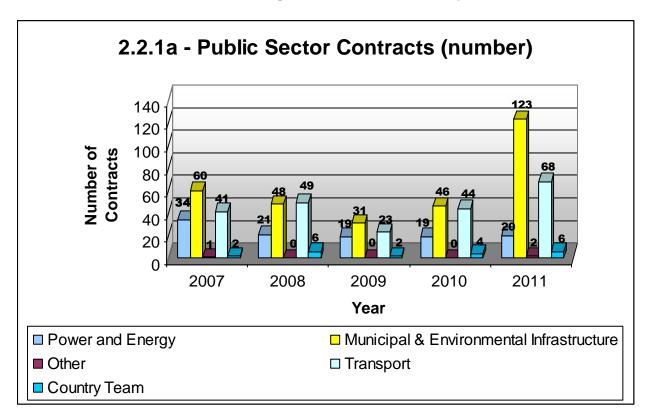

<u>Table 2.1.1a</u> illustrates the number of public sector contracts signed between 2007 and 2011.

Table 2.1.1b demonstrates the overall contract value as well as the portion financed by the EBRD. Over the past five years, a total of 669 contracts have been signed with a total value of  $\epsilon$ 7.109 billion of which the EBRD financed  $\epsilon$ 4.540 billion.

#### Cumulative 2007-2011 data overview

<u>Tables 2.2.1 a and b</u> illustrate the overall contract value and the number of public sector contracts signed between 2007 and 2011 by business sector. With a total number of 308 contracts worth €2.548 billion, the MEI sector has had the highest contractual activity in terms of number and the Transport team in terms of value (€2.906 billion) over the past five years.

Table 2.2.1 Annual number and value of public sector contract awards by business sector (2007-2011)

# 2011 analysis

In 2011, the sector with the highest public sector contractual activity in terms of number was MEI, with 56 per cent of the total number of contracts. In terms of contract value the Transport sector was the highest with 50 per cent of the overall contract value.