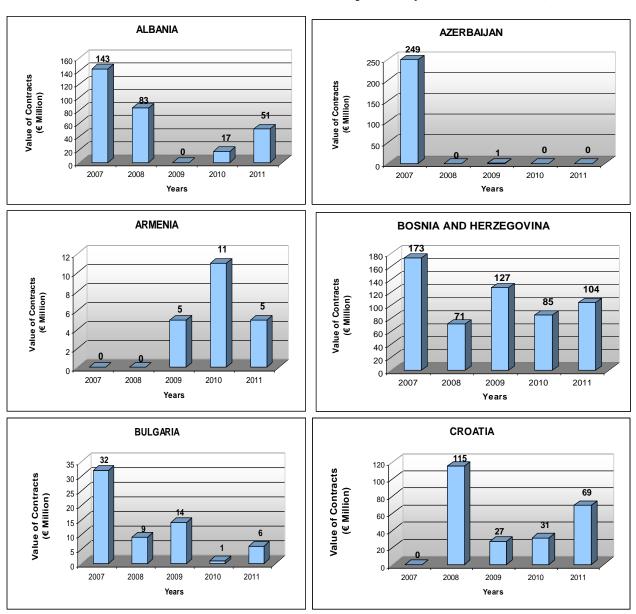

#### Cumulative 2007-2011 data overview

<u>Table 2.3.1</u> illustrates the distribution of contracts signed between 2007 and 2011 in the countries of operations by contract value. During the past five years the countries with the highest total amount of contract value were, in descending order: the Russian Federation (€1.624 billion), Ukraine (€1.176 billion), Romania (€626 million), Kazakhstan (€605 million) and Bosnia and Herzegovina (€560 million). The contracts in these five countries add up to €4.591 billion which represents 65 per cent of the overall total contract value of the past five years (€7 billion). In the period of 2007 to 2011, no public sector contracts were financed in Belarus, Estonia, Hungary, Mongolia, Slovak Republic, Turkey and Turkmenistan.

Table 2.3.1 Public sector contract awards in the countries of operation by value in € (2007-2011)\*

<sup>\*</sup> To add clarity, the total contract values have been rounded to millions of Euros.

#### 2011 analysis

Public sector contracting activity in 2011 was spread across 19 countries of operations. The five countries with the highest contractual activity in terms of number of contracts signed were Romania (61), Ukraine (28), the Russian Federation (25), Bosnia and Herzegovina (18) and Albania (17). These 149 contracts represented nearly 68 per cent of all contracts signed.

The five countries with the highest contractual activity in terms of value, in millions of Euros, are Ukraine ( $\in$ 674), Romania ( $\in$ 237), Kazakhstan ( $\in$ 230), Bosnia and Herzegovina ( $\in$ 104) and the Russian Federation ( $\in$ 102). With a total signed value of  $\in$ 1.347 billion, these contracts represent 82 per cent of the total signed contract value in 2011.