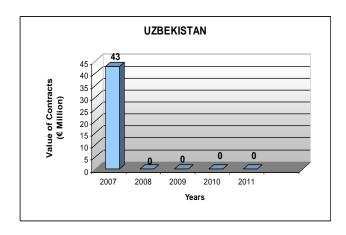

#### Cumulative 2007-2011 data overview

<u>Table 2.3.1</u> illustrates the distribution of contracts signed between 2007 and 2011 in the countries of operations by contract value. During the past five years the countries with the highest total amount of contract value were, in descending order: the Russian Federation (€1.624 billion), Ukraine (€1.176 billion), Romania (€626 million), Kazakhstan (€605 million) and Bosnia and Herzegovina (€560 million). The contracts in these five countries add up to €4.591 billion which represents 65 per cent of the overall total contract value of the past five years (€7 billion). In the period of 2007 to 2011, no public sector contracts were financed in Belarus, Estonia, Hungary, Mongolia, Slovak Republic, Turkey and Turkmenistan.