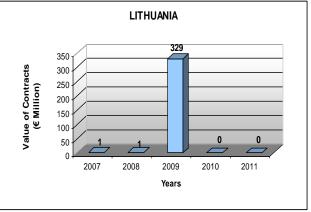

#### Cumulative 2007-2011 data overview

<u>Table 2.3.1</u> illustrates the distribution of contracts signed between 2007 and 2011 in the countries of operations by contract value. During the past five years the countries with the highest total amount of contract value were, in descending order: the Russian Federation (€1.624 billion), Ukraine (€1.176 billion), Romania (€626 million), Kazakhstan (€605 million) and Bosnia and Herzegovina (€560 million). The contracts in these five countries add up to €4.591 billion which represents 65 per cent of the overall total contract value of the past five years (€7 billion). In the period of 2007 to 2011, no public sector contracts were financed in Belarus, Estonia, Hungary, Mongolia, Slovak Republic, Turkey and Turkmenistan.

Table 2.3.1 Public sector contract awards in the countries of operation by value in € (2007-2011)\*

<sup>\*</sup> To add clarity, the total contract values have been rounded to millions of Euros.