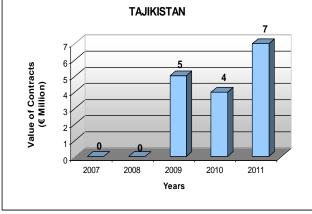

#### Cumulative 2007-2011 data overview

<u>Table 2.3.1</u> illustrates the distribution of contracts signed between 2007 and 2011 in the countries of operations by contract value. During the past five years the countries with the highest total amount of contract value were, in descending order: the Russian Federation (€1.624 billion), Ukraine (€1.176 billion), Romania (€626 million), Kazakhstan (€605 million) and Bosnia and Herzegovina (€560 million). The contracts in these five countries add up to €4.591 billion which represents 65 per cent of the overall total contract value of the past five years (€7 billion). In the period of 2007 to 2011, no public sector contracts were financed in Belarus, Estonia, Hungary, Mongolia, Slovak Republic, Turkey and Turkmenistan.

Entities from 10 countries of operations won contracts in their own countries only. These countries were Albania, Bosnia and Herzegovina, Bulgaria, FYR Macedonia, Georgia, Kazakhstan, Kyrgyzstan, Montenegro, Romania and Tajikistan. They won contracts worth a total amount of €409 million or 25 per cent of the overall contract value.