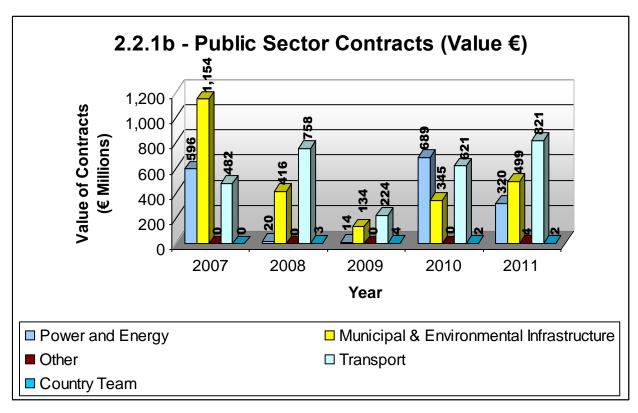

<u>Table 2.1.1a</u> illustrates the number of public sector contracts signed between 2007 and 2011.

Table 2.1.1b demonstrates the overall contract value as well as the portion financed by the EBRD. Over the past five years, a total of 669 contracts have been signed with a total value of  $\epsilon$ 7.109 billion of which the EBRD financed  $\epsilon$ 4.540 billion.

#### Cumulative 2007-2011 data overview

<u>Tables 2.2.1 a and b</u> illustrate the overall contract value and the number of public sector contracts signed between 2007 and 2011 by business sector. With a total number of 308 contracts worth €2.548 billion, the MEI sector has had the highest contractual activity in terms of number and the Transport team in terms of value (€2.906 billion) over the past five years.

Table 2.2.1 Annual number and value of public sector contract awards by business sector (2007-2011)

# 2011 analysis

In 2011, the sector with the highest public sector contractual activity in terms of number was MEI, with 56 per cent of the total number of contracts. In terms of contract value the Transport sector was the highest with 50 per cent of the overall contract value.