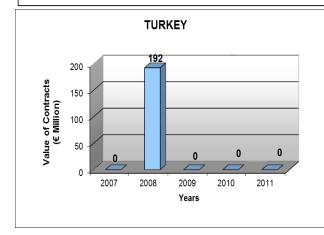

#### Cumulative 2007-2011 data overview

<u>Table 2.3.1</u> illustrates the distribution of contracts signed between 2007 and 2011 in the countries of operations by contract value. During the past five years the countries with the highest total amount of contract value were, in descending order: the Russian Federation (€1.624 billion), Ukraine (€1.176 billion), Romania (€626 million), Kazakhstan (€605 million) and Bosnia and Herzegovina (€560 million). The contracts in these five countries add up to €4.591 billion which represents 65 per cent of the overall total contract value of the past five years (€7 billion). In the period of 2007 to 2011, no public sector contracts were financed in Belarus, Estonia, Hungary, Mongolia, Slovak Republic, Turkey and Turkmenistan.

# 2.6 Analysis of contract award by country of origin of the tenderers

Annex 2 provides a distribution by country of origin of the successful tenderers and the value of contracts signed for the period 2007-2011. Tenderers from the Russian Federation have been the most successful over the last five years as they have won a total of  $\in$  1.695 billion or 24 per cent of the overall contract value. During the past five years the countries with the highest total amount of contract value were, in descending order: the Russian Federation ( $\in$  1.695 billion), Austria ( $\in$  612 million), Turkey ( $\in$ 609 million), Italy ( $\in$ 553 million) and Romania ( $\in$ 392 million). The contracts won by firms from these five countries add up to  $\in$ 3.861 billion which represents 54 per cent of the overall total contract value for the past five years.