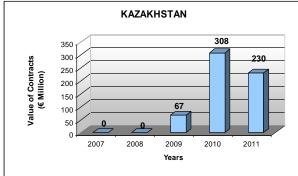

#### Cumulative 2007-2011 data overview

<u>Table 2.3.1</u> illustrates the distribution of contracts signed between 2007 and 2011 in the countries of operations by contract value. During the past five years the countries with the highest total amount of contract value were, in descending order: the Russian Federation (€1.624 billion), Ukraine (€1.176 billion), Romania (€626 million), Kazakhstan (€605 million) and Bosnia and Herzegovina (€560 million). The contracts in these five countries add up to €4.591 billion which represents 65 per cent of the overall total contract value of the past five years (€7 billion). In the period of 2007 to 2011, no public sector contracts were financed in Belarus, Estonia, Hungary, Mongolia, Slovak Republic, Turkey and Turkmenistan.

Table 2.3.1 Public sector contract awards in the countries of operation by value in € (2007-2011)\*

<sup>\*</sup> To add clarity, the total contract values have been rounded to millions of Euros.

#### 2011 analysis

Public sector contracting activity in 2011 was spread across 19 countries of operations. The five countries with the highest contractual activity in terms of number of contracts signed were Romania (61), Ukraine (28), the Russian Federation (25), Bosnia and Herzegovina (18) and Albania (17). These 149 contracts represented nearly 68 per cent of all contracts signed.

The five countries with the highest contractual activity in terms of value, in millions of Euros, are Ukraine ( $\in$ 674), Romania ( $\in$ 237), Kazakhstan ( $\in$ 230), Bosnia and Herzegovina ( $\in$ 104) and the Russian Federation ( $\in$ 102). With a total signed value of  $\in$ 1.347 billion, these contracts represent 82 per cent of the total signed contract value in 2011.

Entities from 10 countries of operations won contracts in their own countries only. These countries were Albania, Bosnia and Herzegovina, Bulgaria, FYR Macedonia, Georgia, Kazakhstan, Kyrgyzstan, Montenegro, Romania and Tajikistan. They won contracts worth a total amount of €409 million or 25 per cent of the overall contract value.