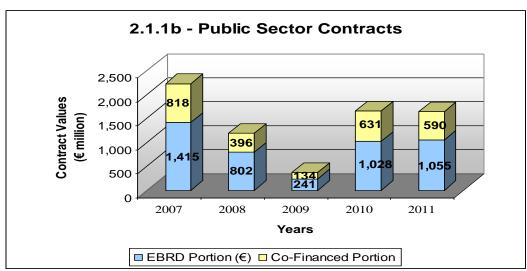

<u>Table 2.1.1a</u> illustrates the number of public sector contracts signed between 2007 and 2011.

Table 2.1.1b demonstrates the overall contract value as well as the portion financed by the EBRD. Over the past five years, a total of 669 contracts have been signed with a total value of  $\epsilon$ 7.109 billion of which the EBRD financed  $\epsilon$ 4.540 billion.

Table 2.1.1 Annual value of public sector contract awards (2007-2011)

## Co-Financing

Of the total contract value of  $\in$ 1.645 billion in 2011, the EBRD financed  $\in$ 1.055 billion whilst the balance of  $\in$ 590 million was provided by other sources, either other financial institutions (IFIs, EU Agencies, commercial banks, bilateral donors) or the borrowers themselves. In comparison to 2010, a 6 per cent decrease of the total value provided by other sources can be noted. In 2011, 136 of the 219 contracts (62 per cent) were co-financed in comparison with 47 out of the 113 contracts (42 per cent) in 2010. The value of the 136 contracts in which co-financing was present came to  $\in$ 1.249 billion and the EBRD's portion of these represents  $\in$ 659 million.