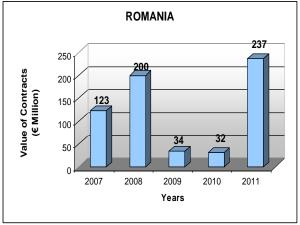

#### Cumulative 2007-2011 data overview

<u>Table 2.3.1</u> illustrates the distribution of contracts signed between 2007 and 2011 in the countries of operations by contract value. During the past five years the countries with the highest total amount of contract value were, in descending order: the Russian Federation (€1.624 billion), Ukraine (€1.176 billion), Romania (€626 million), Kazakhstan (€605 million) and Bosnia and Herzegovina (€560 million). The contracts in these five countries add up to €4.591 billion which represents 65 per cent of the overall total contract value of the past five years (€7 billion). In the period of 2007 to 2011, no public sector contracts were financed in Belarus, Estonia, Hungary, Mongolia, Slovak Republic, Turkey and Turkmenistan.

#### 2011 analysis

Public sector contracting activity in 2011 was spread across 19 countries of operations. The five countries with the highest contractual activity in terms of number of contracts signed were Romania (61), Ukraine (28), the Russian Federation (25), Bosnia and Herzegovina (18) and Albania (17). These 149 contracts represented nearly 68 per cent of all contracts signed.

The five countries with the highest contractual activity in terms of value, in millions of Euros, are Ukraine ( $\in$ 674), Romania ( $\in$ 237), Kazakhstan ( $\in$ 230), Bosnia and Herzegovina ( $\in$ 104) and the Russian Federation ( $\in$ 102). With a total signed value of  $\in$ 1.347 billion, these contracts represent 82 per cent of the total signed contract value in 2011.