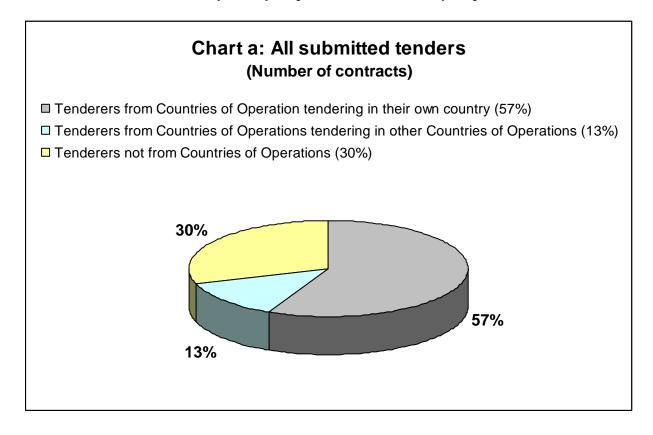

## Participation of entities from countries of operations

Table 2.8.2 shows that out of the overall 805 tenders that were submitted during 2011, 70 per cent were submitted by tenderers from countries of operations. From Chart B it can be seen that out of the 219 contracts awarded, 66 per cent were won by entities from countries of operations tendering in other countries of operations. The above figures show an increase in participation of entities from the countries of operations in the tenders for Bank funded contracts and at the same time a decreased level of success in tendering outside of their own countries as compared to 2010. The success rate of participation in the tenders in the tenderers' own countries remains high.