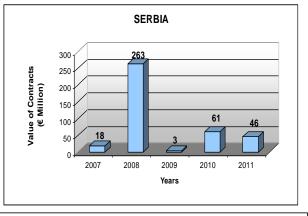

#### Cumulative 2007-2011 data overview

<u>Table 2.3.1</u> illustrates the distribution of contracts signed between 2007 and 2011 in the countries of operations by contract value. During the past five years the countries with the highest total amount of contract value were, in descending order: the Russian Federation (€1.624 billion), Ukraine (€1.176 billion), Romania (€626 million), Kazakhstan (€605 million) and Bosnia and Herzegovina (€560 million). The contracts in these five countries add up to €4.591 billion which represents 65 per cent of the overall total contract value of the past five years (€7 billion). In the period of 2007 to 2011, no public sector contracts were financed in Belarus, Estonia, Hungary, Mongolia, Slovak Republic, Turkey and Turkmenistan.