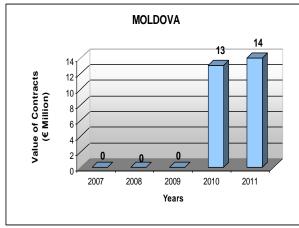

In addition to contracts presented in this report, four contracts worth €9.4 million were 100 per cent financed by EIB but administered by the EBRD in line with the implementation agreements. These awards followed the application of the Bank's PP&R and were issued in relation to two transport projects in Moldova.

#### Cumulative 2007-2011 data overview

<u>Table 2.3.1</u> illustrates the distribution of contracts signed between 2007 and 2011 in the countries of operations by contract value. During the past five years the countries with the highest total amount of contract value were, in descending order: the Russian Federation (€1.624 billion), Ukraine (€1.176 billion), Romania (€626 million), Kazakhstan (€605 million) and Bosnia and Herzegovina (€560 million). The contracts in these five countries add up to €4.591 billion which represents 65 per cent of the overall total contract value of the past five years (€7 billion). In the period of 2007 to 2011, no public sector contracts were financed in Belarus, Estonia, Hungary, Mongolia, Slovak Republic, Turkey and Turkmenistan.

Table 2.3.1 Public sector contract awards in the countries of operation by value in € (2007-2011)\*

<sup>\*</sup> To add clarity, the total contract values have been rounded to millions of Euros.