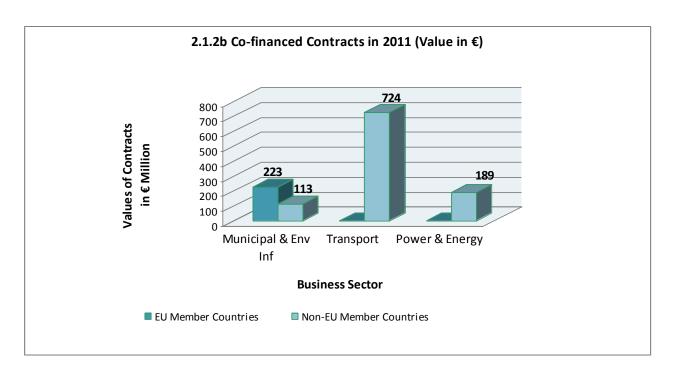

Table 2.1.2 presents the distribution of the 136 co-financed contracts in 2011, in EU member countries and non-EU member countries. Co-financed contracts in EU member countries represented 32 per cent of the total number of co-financed contracts and 18 per cent of the total value of all co-financed contracts. The sector with the highest co-financed contractual activity in terms of the number of contracts was MEI with 82 contracts i.e. 60 per cent of all co-financed contracts representing €336 million). It should be noted that the high proportion of co-financed contracts in the MEI sector can be partly explained by the increase in the number of contracts deriving from projects co-financed with the cohesion funds. Due to this, the majority of these co-financed contracts were signed in EU member countries (43 out of 82). The highest overall co-financed contract value was in the Transport Sector (€724 million representing 58 per cent of the total co-financed contract value). In the Transport and Power & Energy sectors all 54 of the co-financed contracts were signed in non-EU member countries.

Table 2.1.2 Distribution of co-financed public sector contracts during 2011