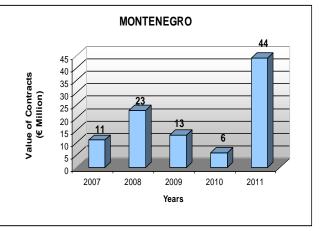

#### Cumulative 2007-2011 data overview

<u>Table 2.3.1</u> illustrates the distribution of contracts signed between 2007 and 2011 in the countries of operations by contract value. During the past five years the countries with the highest total amount of contract value were, in descending order: the Russian Federation (€1.624 billion), Ukraine (€1.176 billion), Romania (€626 million), Kazakhstan (€605 million) and Bosnia and Herzegovina (€560 million). The contracts in these five countries add up to €4.591 billion which represents 65 per cent of the overall total contract value of the past five years (€7 billion). In the period of 2007 to 2011, no public sector contracts were financed in Belarus, Estonia, Hungary, Mongolia, Slovak Republic, Turkey and Turkmenistan.

Table 2.3.1 Public sector contract awards in the countries of operation by value in € (2007-2011)\*

<sup>\*</sup> To add clarity, the total contract values have been rounded to millions of Euros.

Entities from 10 countries of operations won contracts in their own countries only. These countries were Albania, Bosnia and Herzegovina, Bulgaria, FYR Macedonia, Georgia, Kazakhstan, Kyrgyzstan, Montenegro, Romania and Tajikistan. They won contracts worth a total amount of €409 million or 25 per cent of the overall contract value.