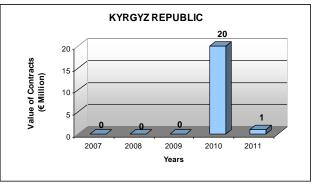

#### Cumulative 2007-2011 data overview

<u>Table 2.3.1</u> illustrates the distribution of contracts signed between 2007 and 2011 in the countries of operations by contract value. During the past five years the countries with the highest total amount of contract value were, in descending order: the Russian Federation (€1.624 billion), Ukraine (€1.176 billion), Romania (€626 million), Kazakhstan (€605 million) and Bosnia and Herzegovina (€560 million). The contracts in these five countries add up to €4.591 billion which represents 65 per cent of the overall total contract value of the past five years (€7 billion). In the period of 2007 to 2011, no public sector contracts were financed in Belarus, Estonia, Hungary, Mongolia, Slovak Republic, Turkey and Turkmenistan.

Table 2.3.1 Public sector contract awards in the countries of operation by value in € (2007-2011)\*

<sup>\*</sup> To add clarity, the total contract values have been rounded to millions of Euros.

Entities from 10 countries of operations won contracts in their own countries only. These countries were Albania, Bosnia and Herzegovina, Bulgaria, FYR Macedonia, Georgia, Kazakhstan, Kyrgyzstan, Montenegro, Romania and Tajikistan. They won contracts worth a total amount of €409 million or 25 per cent of the overall contract value.