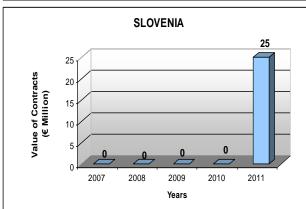

#### Cumulative 2007-2011 data overview

<u>Table 2.3.1</u> illustrates the distribution of contracts signed between 2007 and 2011 in the countries of operations by contract value. During the past five years the countries with the highest total amount of contract value were, in descending order: the Russian Federation (€1.624 billion), Ukraine (€1.176 billion), Romania (€626 million), Kazakhstan (€605 million) and Bosnia and Herzegovina (€560 million). The contracts in these five countries add up to €4.591 billion which represents 65 per cent of the overall total contract value of the past five years (€7 billion). In the period of 2007 to 2011, no public sector contracts were financed in Belarus, Estonia, Hungary, Mongolia, Slovak Republic, Turkey and Turkmenistan.