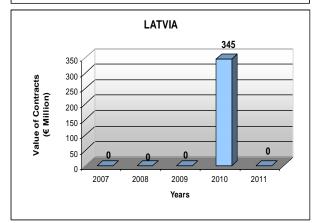

A number of countries that are shareholders of the Bank do not appear in the statistics as firms

from these countries have not participated in tenders and have not been awarded contracts.

At the same time, in some countries of operations no Bank financed public sector contracts were awarded. These countries are Azerbaijan, Belarus, Estonia, Hungary, Latvia, Lithuania, Mongolia, Turkey, Turkmenistan and Uzbekistan. The lack of the award of public sector contracts in these countries may be explained by the structure of the Bank's public sector portfolio in these countries where there are a very limited number of public sector projects. The majority of the contracts financed by the Bank are works and supply and installation contracts which by their nature require substantial local participation. This may explain why 74 per cent of all contracts were awarded to entities from the Bank's countries of operation, representing 59 per cent of the total value of all contracts. That led to the situation where a large number of works contracts were awarded to local companies in Albania, Bosnia and Herzegovina, Romania and the Russian Federation. Local participation can be achieved by either establishing a formal cooperation with local firms (such as a consortium or joint venture) or by registering a foreign firm locally or buying already existing local outfits. The nationality of a consortium will only be registered in the Bank's statistics based on the lead firm's nationality, and local firms with foreign ownership will still be registered as local. In addition to the above, representatives of foreign manufacturers of goods in Kazakhstan were awarded a large number of goods contracts, especially in the transport sector (railways projects).

#### Cumulative 2007-2011 data overview

<u>Table 2.3.1</u> illustrates the distribution of contracts signed between 2007 and 2011 in the countries of operations by contract value. During the past five years the countries with the highest total amount of contract value were, in descending order: the Russian Federation (€1.624 billion), Ukraine (€1.176 billion), Romania (€626 million), Kazakhstan (€605 million) and Bosnia and Herzegovina (€560 million). The contracts in these five countries add up to €4.591 billion which represents 65 per cent of the overall total contract value of the past five years (€7 billion). In the period of 2007 to 2011, no public sector contracts were financed in Belarus, Estonia, Hungary, Mongolia, Slovak Republic, Turkey and Turkmenistan.