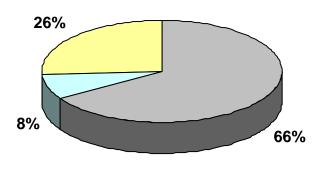

## Participation of entities from countries of operations

Table 2.8.2 shows that out of the overall 805 tenders that were submitted during 2011, 70 per cent were submitted by tenderers from countries of operations. From Chart B it can be seen that out of the 219 contracts awarded, 66 per cent were won by entities from countries of operations tendering in other countries of operations. The above figures show an increase in participation of entities from the countries of operations in the tenders for Bank funded contracts and at the same time a decreased level of success in tendering outside of their own countries as compared to 2010. The success rate of participation in the tenders in the tenderers' own countries remains high.

# Chart b: All successful tenderers (Number of contracts)

- ☐ Tenderers from Countries of Operation tendering in their own country (66%)
- ☐ Tenderers from Countries of Operations tendering in other Countries of Operations (8%)
- ☐ Tenderers not from Countries of Operations (26%)

Entities from EBRD's countries of operations won 162 contracts (74 per cent of all contracts) whose total value was €968 million (59 per cent of the total contract value). In most cases, entities were most successful in their own countries (winning 66 contracts for a total contract value of €737 million in their own country). There were 18 contracts worth €232 million awarded to entities from EBRD's countries of operations in countries different from the country of origin of the tenderer.