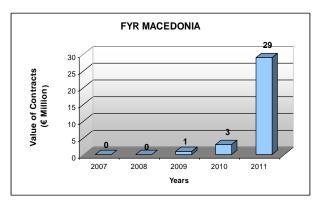

#### Cumulative 2007-2011 data overview

<u>Table 2.3.1</u> illustrates the distribution of contracts signed between 2007 and 2011 in the countries of operations by contract value. During the past five years the countries with the highest total amount of contract value were, in descending order: the Russian Federation (€1.624 billion), Ukraine (€1.176 billion), Romania (€626 million), Kazakhstan (€605 million) and Bosnia and Herzegovina (€560 million). The contracts in these five countries add up to €4.591 billion which represents 65 per cent of the overall total contract value of the past five years (€7 billion). In the period of 2007 to 2011, no public sector contracts were financed in Belarus, Estonia, Hungary, Mongolia, Slovak Republic, Turkey and Turkmenistan.

Table 2.3.1 Public sector contract awards in the countries of operation by value in € (2007-2011)\*

<sup>\*</sup> To add clarity, the total contract values have been rounded to millions of Euros.

#### 2011 analysis

Public sector contracting activity in 2011 was spread across 19 countries of operations. The five countries with the highest contractual activity in terms of number of contracts signed were Romania (61), Ukraine (28), the Russian Federation (25), Bosnia and Herzegovina (18) and Albania (17). These 149 contracts represented nearly 68 per cent of all contracts signed.

The five countries with the highest contractual activity in terms of value, in millions of Euros, are Ukraine ( $\in$ 674), Romania ( $\in$ 237), Kazakhstan ( $\in$ 230), Bosnia and Herzegovina ( $\in$ 104) and the Russian Federation ( $\in$ 102). With a total signed value of  $\in$ 1.347 billion, these contracts represent 82 per cent of the total signed contract value in 2011.