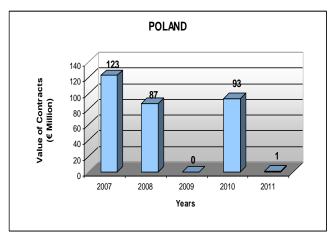

#### Cumulative 2007-2011 data overview

<u>Table 2.3.1</u> illustrates the distribution of contracts signed between 2007 and 2011 in the countries of operations by contract value. During the past five years the countries with the highest total amount of contract value were, in descending order: the Russian Federation (€1.624 billion), Ukraine (€1.176 billion), Romania (€626 million), Kazakhstan (€605 million) and Bosnia and Herzegovina (€560 million). The contracts in these five countries add up to €4.591 billion which represents 65 per cent of the overall total contract value of the past five years (€7 billion). In the period of 2007 to 2011, no public sector contracts were financed in Belarus, Estonia, Hungary, Mongolia, Slovak Republic, Turkey and Turkmenistan.

Table 2.3.1 Public sector contract awards in the countries of operation by value in € (2007-2011)\*

<sup>\*</sup> To add clarity, the total contract values have been rounded to millions of Euros.