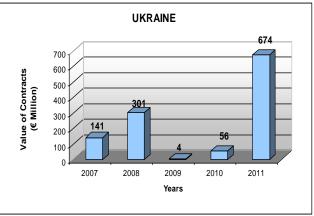

#### Cumulative 2007-2011 data overview

<u>Table 2.3.1</u> illustrates the distribution of contracts signed between 2007 and 2011 in the countries of operations by contract value. During the past five years the countries with the highest total amount of contract value were, in descending order: the Russian Federation (€1.624 billion), Ukraine (€1.176 billion), Romania (€626 million), Kazakhstan (€605 million) and Bosnia and Herzegovina (€560 million). The contracts in these five countries add up to €4.591 billion which represents 65 per cent of the overall total contract value of the past five years (€7 billion). In the period of 2007 to 2011, no public sector contracts were financed in Belarus, Estonia, Hungary, Mongolia, Slovak Republic, Turkey and Turkmenistan.

The five countries with the highest contractual activity in terms of value, in millions of Euros, are Ukraine ( $\in$ 674), Romania ( $\in$ 237), Kazakhstan ( $\in$ 230), Bosnia and Herzegovina ( $\in$ 104) and the Russian Federation ( $\in$ 102). With a total signed value of  $\in$ 1.347 billion, these contracts represent 82 per cent of the total signed contract value in 2011.